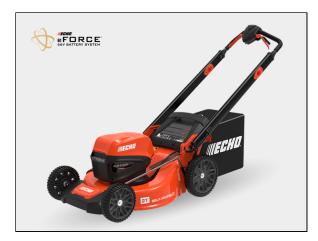

## DLM-2100SP 56V 21" Self-Propelled Lawnmower Bare Tool

The DLM-2100SP self-propelled mower, powered by the eFORCE<sup>™</sup> 56V battery system, delivers hassle-free mowing with legendary ECHO power. With an auto-switch dual-battery dock, three quick-switch clippings discharge settings, and a large 21-inch cutting deck, it makes cuts without compromise.

- Large 21-in. heavy-duty steel deck cuts more area faster
- 3-in-1 discharge for mulching, bagging, or side discharge
- Auto-switch battery for less downtime